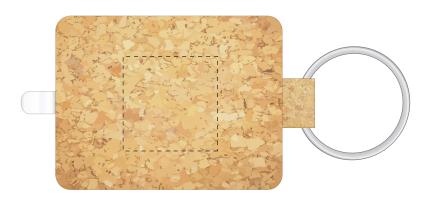

## ARTWORK SCALE 100%

Product Image for visualisation - colours may vary

ARTWORK SCALE 100% Max Digital print area: 25mm x 25mm

The dashed line is to demonstrate print area and will not appear on your printed item